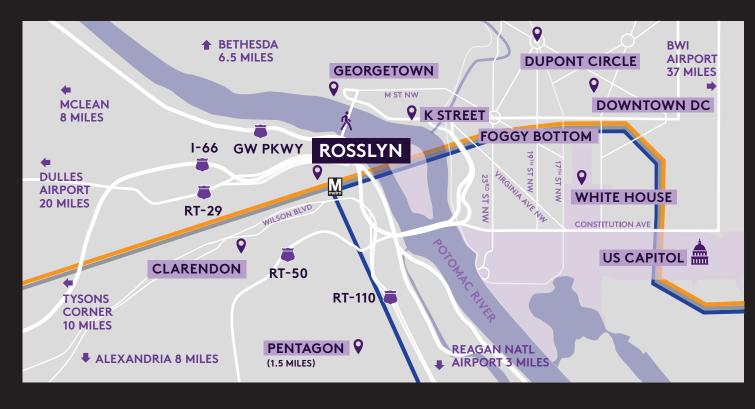

### UNPARALLELED ACCESS

Rosslyn is a transportation hub with easy and direct access to connections that matter. It provides convenience for clients, employees and consumers.

**3 Metro lines** 

5 major road

networks

3 miles to

National

Airport

Extensive network of bike trails