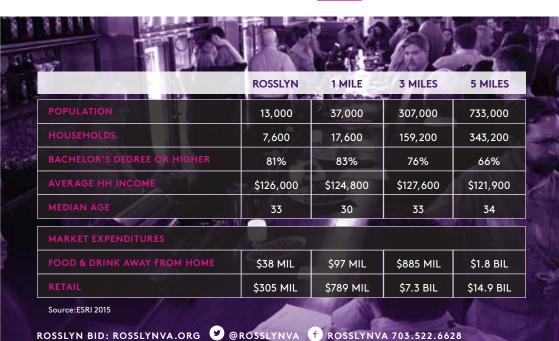

# A CITY IN ITS OWN RIGHT

A compact ½ square mile with 400,000 SF of retail, 10M SF of office, and 13,000 residents

Unparalleled opportunity to capture robust retail expenditures from three distinct customer groups: professional employees, affluent residents and visitors

Untapped retail potential in the midst of a thriving economic environment

Your next retail opportunity is here in Rosslyn



RETAIL

# ROSSLYN

THE WASHINGTON, DC REGION'S PREMIER URBAN CENTER

# CUSTOMER DENSITY

Rosslyn is home to dense concentrations of three critical key customer types, all with significant spending potential: employees, residents and visitors.



VISITORS

2,200 Hotel rooms 1.2 MIL
Annual visitors

## ROSSLYN DEMOGRAPHICS



#### **ROSSLYN BID PARTNERSHIP OPPORTUNITIES**

The Rosslyn BID is an active business partner. At no cost, you can benefit from innovative marketing and promotional partnerships, as well as connections that help your business thrive.

#### 9,000

Promotion to our active and growing social media audience of 9,000

#### 40,000

Coverage in printed bulletins delivered to 40,000 residents and workers



Listing, description and feature articles on RosslynVA.org

#### 75,000<sup>+</sup>

Opportunity for exposure to 75,000+ attendees at 100+ events yearly



Direct access to companies, employees and residents



Assistance and collaborative connections with **Arlington County** 

### **UNPARALLELED ACCESS**

Rosslyn is a transportation hub and a prime location to capture local retail, food and