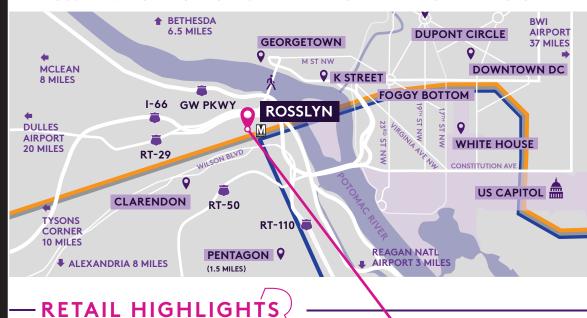

### **UNPARALLELED ACCESS**

Rosslyn is a transportation hub and a prime location to capture local retail, food and drink expenditures while also tapping into the larger markets of Northern Virginia and the DC region

3 Metro lines and 5 major road networks 30,000 Daily Metro trips 22,000 Parking spaces