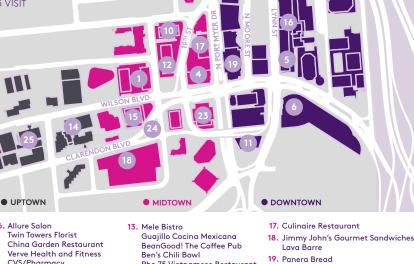

restaurants and retailers in Rosslyn's

FOR A COMPLETE LISTING VISIT WWW.ROSSLYNVA.ORG

dynamic neighborhood.

1. Heavy Seas Alehouse

Tom Yum District

Ray's: To the Third

The Tasty Dugout

Jon David Salon

4. Cityhouse (Hyatt)

The Brown Bag The Perfect Pita Lvnn Street Cafe

5. Chipotle Mexican Grill

Orange Theory Fitness

. Roti Mediterranean Grill

Miracles Salon and Spa

Spinfire Pizza

Safeway

2. Pier 1 Imports

Kona Grill

3. Bistro360

- 6. Allure Salon Twin Towers Florist China Garden Restaurant Verve Health and Fitness CVS/Pharmacy
- 7. Il Radicchio of Arlington Rhodeside Grill
- 8. Caffe Aficionado
- 9. Revival (Key Bridge Marriott)
- 10. Gold's Gym
- 11. Manhattan Cafe
  - 12. Kanpai Japanese Cuisine AllSpice Cafe & Catering
- Guaiillo Cocina Mexicana BeanGood! The Coffee Pub Ben's Chili Bowl Pho 75 Vietnamese Restaurant Rolls by U
- 14. Piola Cafe Asia
- 15. Target District Taco Capriotti's Sandwich Shop
- 16. Chop't Creative Salad Starbucks Coffee Wiseguy NY Pizza Potbelly Cosí
- Malena Ladies Boutique

Q DETAILED VIEW

- 20. Amuse (Le Meridien) 21. Continental Pool Lounge
- 22. Pancho Villa
- 23. Ruby Tuesday Jefferson Cafe
- 24. Starbucks Coffee 25. Barley Mac