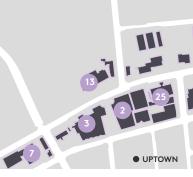

restaurants and retailers in Rosslyn's

FOR A COMPLETE LISTING VISIT WWW.ROSSLYNVA.ORG

dynamic neighborhood.

1. Heavy Seas Alehouse

Tom Yum District

Ray's: To the Third

The Tasty Dugout

Jon David Salon

4. Cityhouse (Hyatt)

The Brown Bag The Perfect Pita Lvnn Street Cafe

5. Chipotle Mexican Grill

Orange Theory Fitness

. Roti Mediterranean Grill

Miracles Salon and Spa

Spinfire Pizza

Safeway

2. Pier 1 Imports

Kona Grill

3. Bistro360

- 6. Allure Salon Twin Towers Florist China Garden Restaurant Verve Health and Fitness CVS/Pharmacy
- 7. Il Radicchio of Arlington Rhodeside Grill
- 8. Caffe Aficionado
- 9. Revival (Key Bridge Marriott)
- 10. Gold's Gym
- 11. Manhattan Cafe
  - 12. Kanpai Japanese Cuisine AllSpice Cafe & Catering
- Guaiillo Cocina Mexicana BeanGood! The Coffee Pub Ben's Chili Bowl Pho 75 Vietnamese Restaurant Rolls by U
- 14. Piola Cafe Asia
- 15. Target District Taco Capriotti's Sandwich Shop
- 16. Chop't Creative Salad Starbucks Coffee Wiseguy NY Pizza Potbelly Cosí
- Malena Ladies Boutique

Q DETAILED VIEW

- 20. Amuse (Le Meridien) 21. Continental Pool Lounge
- 22. Pancho Villa
- 23. Ruby Tuesday Jefferson Cafe
- 24. Starbucks Coffee 25. Barley Mac