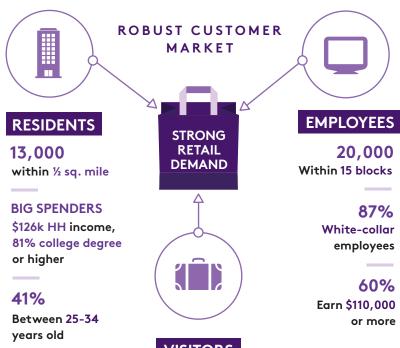

# CUSTOMER DENSITY

Rosslyn is home to dense concentrations of three critical key customer types, all with significant spending potential: employees, residents and visitors.

VISITORS

2,200 Hotel rooms 1.2 MIL
Annual visitors

# A CITY IN ITS OWN RIGHT

A compact ½ square mile with 400,000 SF of retail, 10M SF of office, and 13,000 residents

Unparalleled opportunity to capture robust retail expenditures from three distinct customer groups: professional employees, affluent residents and visitors