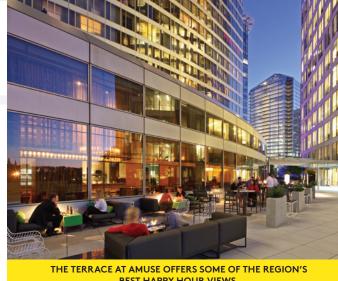

RESTAURANTS, BARS OR MARKETS WITHIN A 14 SQUARE MILE

**FULL-SERVICE RESTAURANTS** WITH A WIDE RANGE OF FARE AND LIBATIONS

**COFFEE SHOPS TO FUEL & ENERGIZE YOUR DAY** 

**BEST HAPPY HOUR VIEWS.** 

FROM UP TO 10 FOOD TRUCKS.